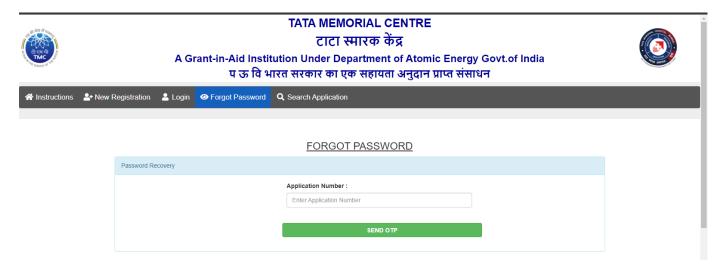

## 13) FORGOT PASSWORD

- > In case you forgot your password
- Enter application number and click on send OTP button
- You will receive OTP on registered email ID
- > After OTP validation you can change password