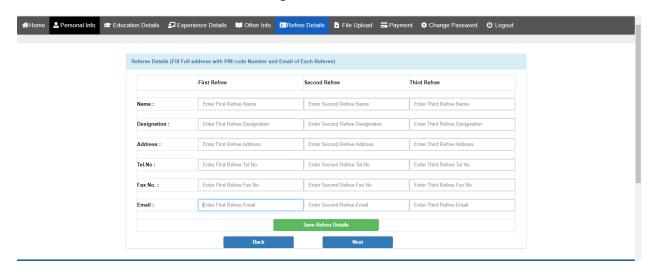

## 8) Referee Details (Fill Full address with PIN code Number and Email of Each Referee)

- You have to add at least One Referee Details
- Click on Next Button to go to next Screen