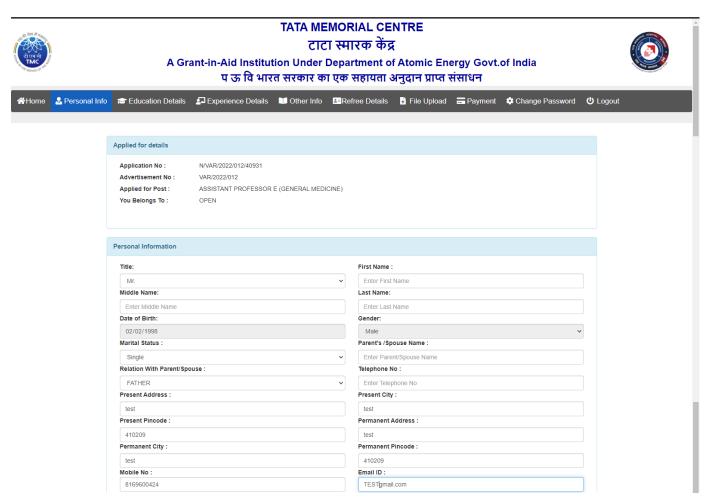

# 4) PERSONAL INFOMATION PAGE:

- Here you will get your personal information details.
- You can modify the details by clicking on update button as below.
- Click next button to proceed next screen