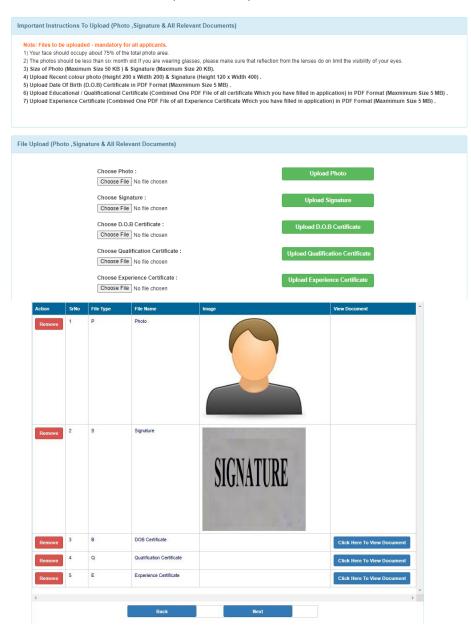

# 9) <u>UPLOAD FILE (Photo, Signature, D.O.B Proof, Educational Certificate, Experience Certificate, Cast</u> Certificate (If Applicable))

- Note: Files to be uploaded mandatory for all applicants.
- Your face should occupy about 75% of the total photo area.
- > The photos should be less than six month old. If you are wearing glasses, please make sure that reflection from the lenses do on limit the visibility of your eyes.
- > Size of Photo (Maximum Size 50 KB ) & Signature (Maximum Size 20 KB).
- > Upload Recent colour photo (Height 200 x Width 200) & Signature (Height 120 x Width 400) .
- > Upload Date Of Birth (D.O.B) Certificate in PDF Format (Maximum Size 5 MB) .
- Upload Educational / Qualification Certificate (Combined One PDF File of all certificate Which you have filled in application) in PDF Format (Maximum Size 5 MB).
- Upload Experience Certificate (Combined One PDF File of all Experience Certificate Which you have filled in application) in PDF Format (Maximum Size 5 MB).
- Upload Cast Certificate in PDF Format (Maximum 5 MB).