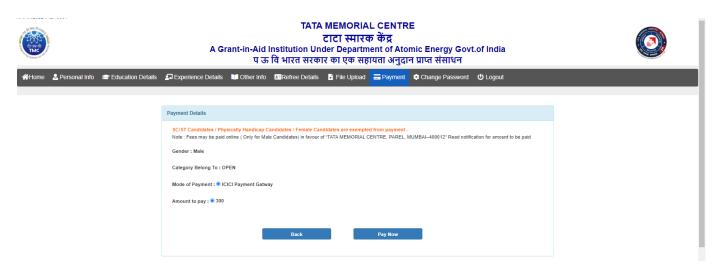

#### 10) PAYMENT SCREEN:

- Kindly click on Pay Now button to pay the fees (If Applicable.)
- > SC/ST Candidates / Physically Handicap Candidates / Female Candidates are exempted from payment.
- Note: Fees may be paid online (Only for Male Candidates) in favor of "TATA MEMORIAL CENTRE, PAREL, MUMBAI–400012" Read notification for amount to be paid