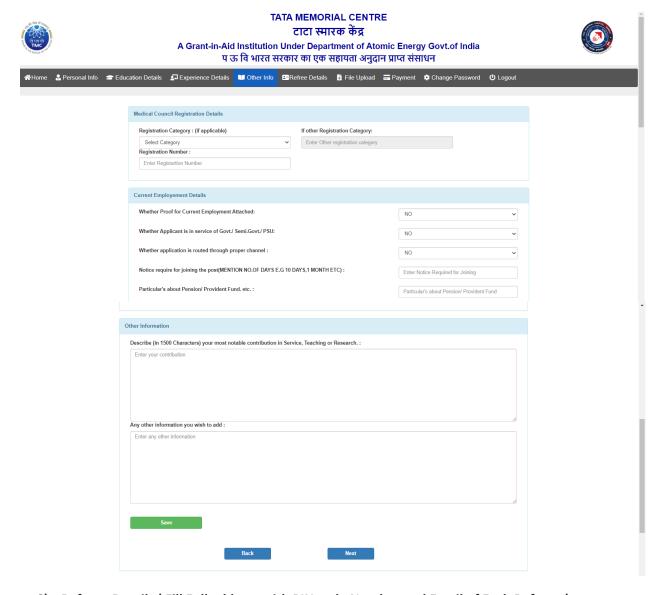

## 7) OTHER INFORMATION PAGE:

- Add Medical Council Registration details if Applicable
- If any other information you wish to add you have to mention here.
- Click on next button to go next screen.