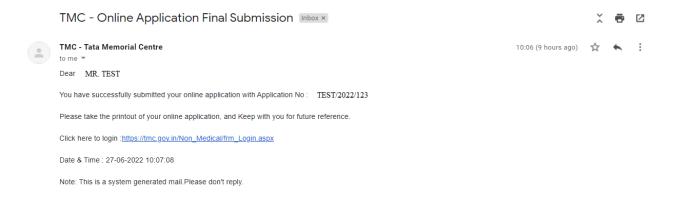

|
| Have You applied for employment in TMC | : | NO                        |

# 11) APPLICATION PREVIEW AND SUBMIT

- You have to preview your Online Application Form, All Details with Attachment are correctly attached or not.
- After Submit Final Online Application you are not allowed to modify any details, Before Submitting make sure that all details are correct.
- After Checking All details you have to go Down, Check the declaration checkbox and Click on Submit Online Application Button to Submit your Online Application



> After Final Submitting the Online Application, You will get the message Application Submitted.



After Final Submission you will get the **download bottom** of application and **fee receipt button (If Applicable)** 



#### 12) FINAL SUBMISSION EMAIL TO CANDIDATE



## 13) FORGOT PASSWORD

- > In case you forgot your password
- Enter application number and click on send OTP button
- You will receive OTP on registered email ID
- > After OTP validation you can change password



# 14) SEARCH APPLICATION:

- In case you forgot your application number or Credentials not received in mail
- > Enter the **Registered Email id** and search application
- > You will get the application numbers which are registered with your email id



# TATA MEMORIAL CENTRE टाटा स्मारक केंद्र

A Grant-in-Aid Institution Under Department of Atomic Energy Govt.of India प ऊ वि भारत सरकार का एक सहायता अनढान प्राप्त संसाधन



|                |           |               |          | प छ ।प म          | गरत सरकार का एक सहावता अनुदान प्राप्त संसावन |
|----------------|-----------|--