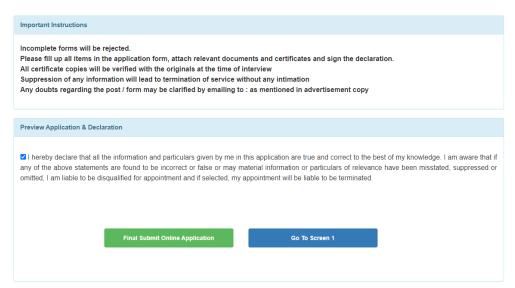

# 11) APPLICATION PREVIEW AND SUBMIT

- You have to preview your Online Application Form, All Details with Attachment are correctly attached or not.
- After Submit Final Online Application you are not allowed to modify any details, Before Submitting make sure that all details are correct.
- After Checking All details you have to go Down, Check the declaration checkbox and Click on Submit Online Application Button to Submit your Online Application

> After Final Submitting the Online Application, You will get the message Application Submitted.

After Final Submission you will get the **download bottom** of application and **fee receipt button (If Applicable)** 