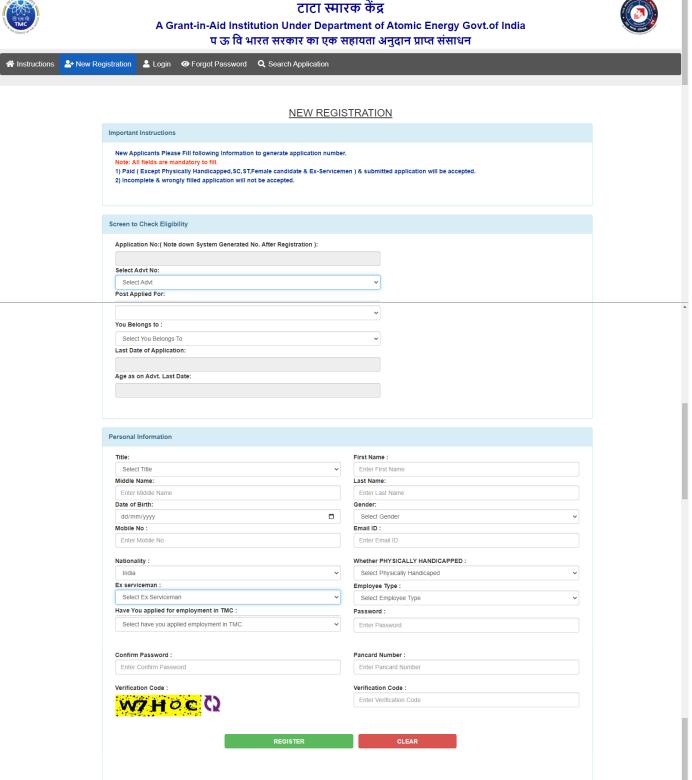

# 1) **NEW REGISTRATION:**

- For New Registration click on New Registration Menu
- Select Advertisement number, Post Applied For and Belongs to Category
- All the field are mandatory to fill for New Registration / New Application.

## > After Successful Registration you will receive email with credentials