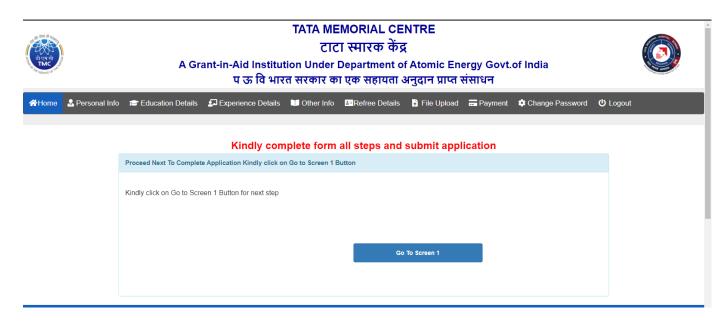

# 3) HOME PAGE:

You have to click on **Go To Screen 1 Button** to complete the form step1