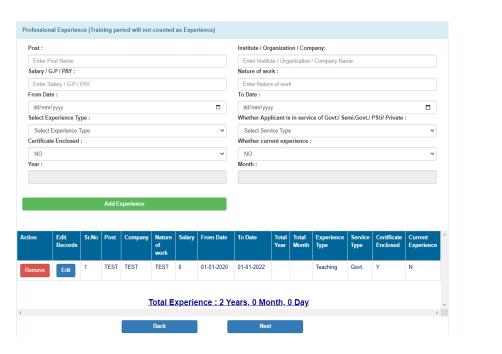

# 6) PROFESSONAL EXPERIENCE: (Training period will not counted as Experience)

- You have to add at least one experience details to proceed next
- Click next button to go to next screen

> To modify the Experience Details click on **EDIT** button and change details and click on **UPDATE** 