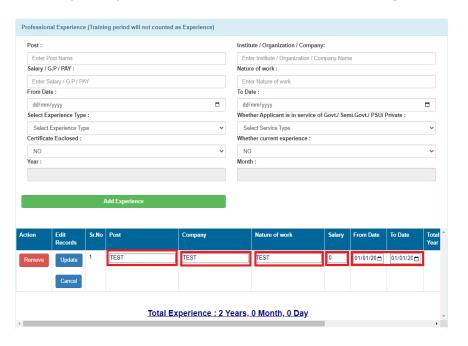

# 6) PROFESSONAL EXPERIENCE: (Training period will not counted as Experience)

- You have to add at least one experience details to proceed next
- Click next button to go to next screen

> To modify the Experience Details click on **EDIT** button and change details and click on **UPDATE** 