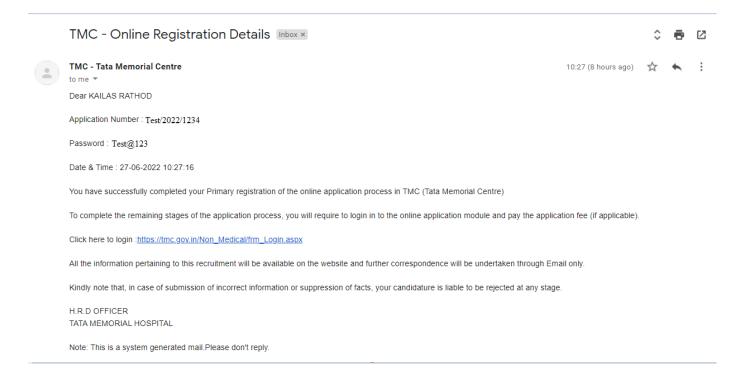

## > After Successful Registration you will receive email with credentials

#### 12) FINAL SUBMISSION EMAIL TO CANDIDATE