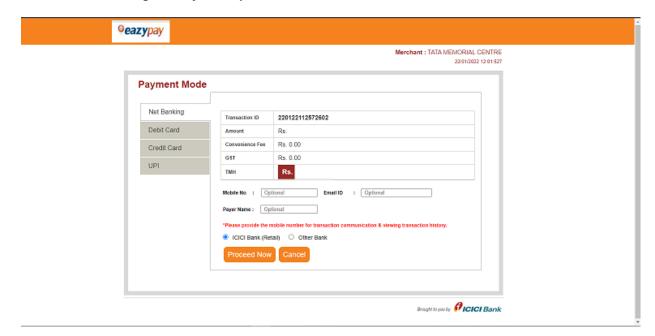

After clicking on Pay Now you will be redirected to bank server.

# Select appropriate option and pay the fees