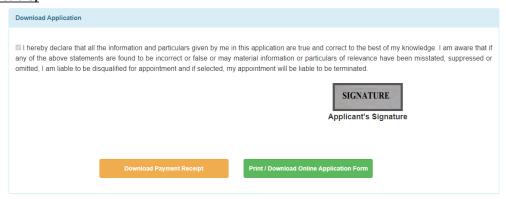

> After Final Submitting the Online Application, You will get the message Application Submitted.

After Final Submission you will get the **download bottom** of application and **fee receipt button (If Applicable)** 