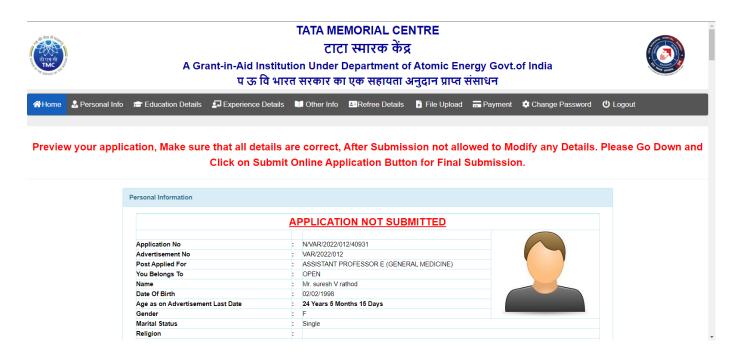

# 11) APPLICATION PREVIEW AND SUBMIT

- You have to preview your Online Application Form, All Details with Attachment are correctly attached or not.
- After Submit Final Online Application you are not allowed to modify any details, Before Submitting make sure that all details are correct.
- After Checking All details you have to go Down, Check the declaration checkbox and Click on Submit Online Application Button to Submit your Online Application

> After Final Submitting the Online Application, You will get the message Application Submitted.

After Final Submission you will get the **download bottom** of application and **fee receipt button (If Applicable)** 