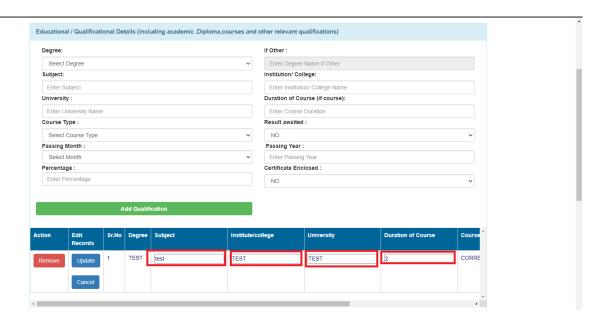

# 5) **EDUCATIONAL DETAILS PAGE**

- You have to add at least one education details go proceed next step
- Click next button to go to next screen

To modify the details click on **EDIT** button and change details and click on **UPDATE** 