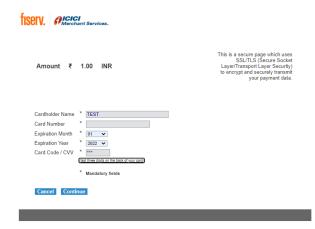

#### 10) PAYMENT SCREEN:

- Kindly click on Pay Now button to pay the fees (If Applicable.)
- > SC/ST Candidates / Physically Handicap Candidates / Female Candidates are exempted from payment.
- Note: Fees may be paid online (Only for Male Candidates) in favor of "TATA MEMORIAL CENTRE, PAREL, MUMBAI–400012" Read notification for amount to be paid

After clicking on Pay Now you will be redirected to bank server.

# Select appropriate option and pay the fees