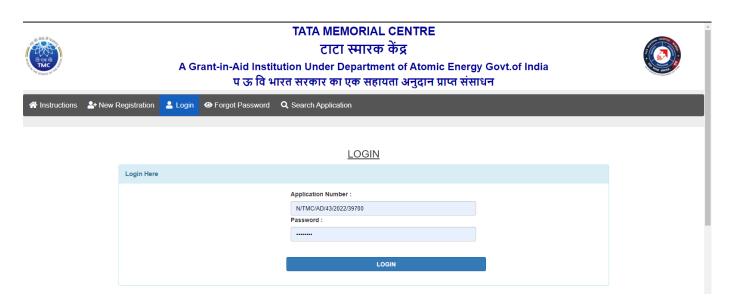

## 2) LOGIN PAGE:

Login with Application Number and Password to complete the form.