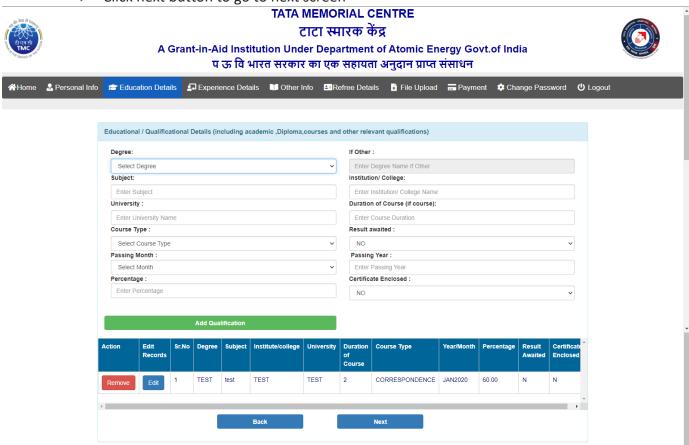

# 5) **EDUCATIONAL DETAILS PAGE**

- You have to add at least one education details go proceed next step
- Click next button to go to next screen

To modify the details click on **EDIT** button and change details and click on **UPDATE** 