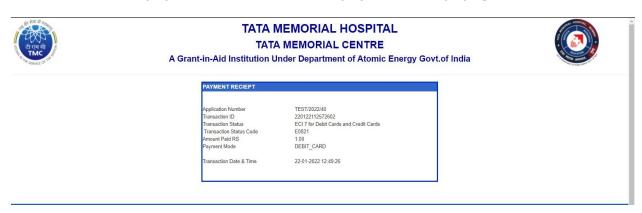

# After payment will redirected to payment receipt page

- You have to login with credentials and preview your form and submit the Online Final application
- > NOTE: <u>After Final Submission</u> you are not allowed to modify any details before submitting the application make sure that all details are correct.