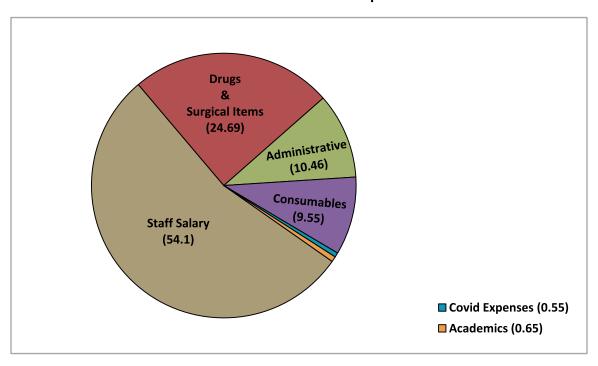

## **Funding**

The details (subject to audit) of Capital Projects sanctioned, Grants released and Expenditure incurred from April 2012 to March 2022.

#### (All figures in INR lakh)

| Name                                                                                                                 | Sanctioned<br>Cost  | Grant<br>Released | Expenditure<br>Incurred |  |  |  |  |  |  |
|----------------------------------------------------------------------------------------------------------------------|---------------------|-------------------|-------------------------|--|--|--|--|--|--|
| Tata Memorial Hospital, Mumbai, Maharashtra                                                                          |                     |                   |                         |  |  |  |  |  |  |
| Augmentation of Healthcare services & the Construction of<br>new hospital building (to be called the Platinum Block) | 93,800              | 3600              | 2777.64                 |  |  |  |  |  |  |
| Advanced Facilities for Diagnostics & Services                                                                       | 29,755              | 29,755            | 26,996.21               |  |  |  |  |  |  |
| Infrastructure development                                                                                           | 3658                | 0                 | 0                       |  |  |  |  |  |  |
| Augmentation & Upgradation of Medical equipment                                                                      | 45,087              | 0                 | 0                       |  |  |  |  |  |  |
| Information Technology Upgradation                                                                                   | 3533                | 0                 | 169.50                  |  |  |  |  |  |  |
| Dharamshala & Doctors residential complex                                                                            | 8000                | 4949              | 7004.5                  |  |  |  |  |  |  |
| Total                                                                                                                | 1,83,833            | 38,304            | 36,947.85               |  |  |  |  |  |  |
| ACTREC, Kharghar, Navi Mumbai, I     Capacity building & development of Novel Cutting-edge                           | Maharashtra<br>5655 | 0                 | 0                       |  |  |  |  |  |  |
| <ul> <li>Capacity building &amp; development of Novel Cutting-edge<br/>Research activities</li> </ul>                | 5655                | 0                 | 0                       |  |  |  |  |  |  |
| Basic & Translational Research in Cancer                                                                             | 7868                | 0                 | 0                       |  |  |  |  |  |  |
| Augmentation & Upgradation of equipment                                                                              | 27,501              | 0                 | 0                       |  |  |  |  |  |  |
| General Infrastructure                                                                                               | 5857                | 70                | 68.20                   |  |  |  |  |  |  |
| Repair & Maintenance of appliances & fixtures                                                                        | 3250                | 0                 | 0                       |  |  |  |  |  |  |
| Information Technology Upgradation                                                                                   | 1800                | 155               | 38.10                   |  |  |  |  |  |  |
| Animal Imaging                                                                                                       | 5355                | 300               | 392.34                  |  |  |  |  |  |  |
| <ul> <li>New Residential Hostel building (G+17) stand alone RCC<br/>structure</li> </ul>                             | 8627                | 0                 | 0                       |  |  |  |  |  |  |
| Advanced facilities for Cancer research & Nuclear medicine                                                           | 24,960              | 19,275            | 19,392.65               |  |  |  |  |  |  |
| Programme to Control common women Cancers in<br>Northeast India                                                      | 4999                | 150               | 155.88                  |  |  |  |  |  |  |
| Total                                                                                                                | 95,872              | 19,950            | 20,047.17               |  |  |  |  |  |  |

| Name                                                                 | Sanctioned<br>Cost | Grant<br>Released | Expenditure<br>Incurred |
|----------------------------------------------------------------------|--------------------|-------------------|-------------------------|
|                                                                      |                    |                   |                         |
| Dr Bhubaneswar Borooah Cancer Institut                               | e, Guwahati, A     | ssam              | 1                       |
| • Strengthening/Renovation/Refurbishing/Replacement, etc.            | 19,162             | 50                | 0                       |
| <ul> <li>New Ancillary building/Refurbishing/Retrofitting</li> </ul> | 13,185             | 100               | 82.66                   |
| Total                                                                | 32,347             | 150               | 82.66                   |
| National Hadron Beam Therapy, ACTREC                                 | 46,800             | 43,700            | 44,464.25               |
| Radiological Research Unit (RRU), ACTREC                             | 2400               | 2400              | 2400                    |
| Women & Children Cancer Wing, ACTREC                                 | 3800               | 3734              | 3731.89                 |
| National Cancer Grid (NCG) - Upgradation of Major Nodes              | 7200               | 7200              | 7200                    |
| Establishment of HBCHRC, Visakhapatnam, Andhra Pradesh               | 55,678             | 39,398            | 39,590.76               |
| Establishment of HBCH (Sangrur) & HBCHRC (Mullanpur),<br>Punjab      | 66,374             | 33,037            | 32,734.37               |
| Establishment of HBCH & MPMMCC, Varanasi, Uttar Pradesh              | 65,000             | 61,581            | 62,355.85               |
| Establishment of HBCHRC, Muzaffarpur, Bihar                          | 19,815             | 707               | 600.25                  |
| Grand Total                                                          | 5,79,119           | 2,50,161          | 2,50,155.05             |