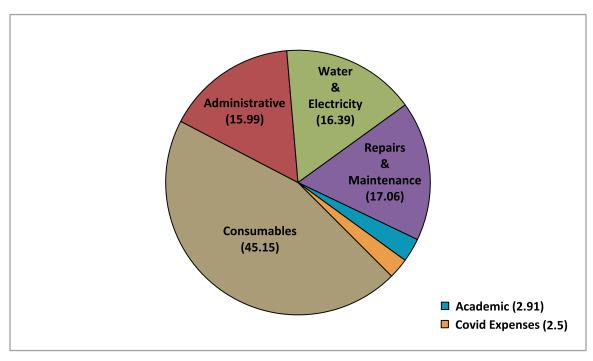

## **Funding**

The details (subject to audit) of Capital Projects sanctioned, Grants released and Expenditure incurred from April 2012 to March 2022.

#### (All figures in INR lakh)

| Name                                                                                                                 | Sanctioned<br>Cost  | Grant<br>Released | Expenditure<br>Incurred |  |  |  |  |  |  |
|----------------------------------------------------------------------------------------------------------------------|---------------------|-------------------|-------------------------|--|--|--|--|--|--|
| Tata Memorial Hospital, Mumbai, Maharashtra                                                                          |                     |                   |                         |  |  |  |  |  |  |
| Augmentation of Healthcare services & the Construction of<br>new hospital building (to be called the Platinum Block) | 93,800              | 3600              | 2777.64                 |  |  |  |  |  |  |
| Advanced Facilities for Diagnostics & Services                                                                       | 29,755              | 29,755            | 26,996.21               |  |  |  |  |  |  |
| Infrastructure development                                                                                           | 3658                | 0                 | 0                       |  |  |  |  |  |  |
| Augmentation & Upgradation of Medical equipment                                                                      | 45,087              | 0                 | 0                       |  |  |  |  |  |  |
| Information Technology Upgradation                                                                                   | 3533                | 0                 | 169.50                  |  |  |  |  |  |  |
| Dharamshala & Doctors residential complex                                                                            | 8000                | 4949              | 7004.5                  |  |  |  |  |  |  |
| Total                                                                                                                | 1,83,833            | 38,304            | 36,947.85               |  |  |  |  |  |  |
| ACTREC, Kharghar, Navi Mumbai, I     Capacity building & development of Novel Cutting-edge                           | Maharashtra<br>5655 | 0                 | 0                       |  |  |  |  |  |  |
| <ul> <li>Capacity building &amp; development of Novel Cutting-edge<br/>Research activities</li> </ul>                | 5655                | 0                 | 0                       |  |  |  |  |  |  |
| Basic & Translational Research in Cancer                                                                             | 7868                | 0                 | 0                       |  |  |  |  |  |  |
| Augmentation & Upgradation of equipment                                                                              | 27,501              | 0                 | 0                       |  |  |  |  |  |  |
| General Infrastructure                                                                                               | 5857                | 70                | 68.20                   |  |  |  |  |  |  |
| Repair & Maintenance of appliances & fixtures                                                                        | 3250                | 0                 | 0                       |  |  |  |  |  |  |
| Information Technology Upgradation                                                                                   | 1800                | 155               | 38.10                   |  |  |  |  |  |  |
| Animal Imaging                                                                                                       | 5355                | 300               | 392.34                  |  |  |  |  |  |  |
| <ul> <li>New Residential Hostel building (G+17) stand alone RCC<br/>structure</li> </ul>                             | 8627                | 0                 | 0                       |  |  |  |  |  |  |
| Advanced facilities for Cancer research & Nuclear medicine                                                           | 24,960              | 19,275            | 19,392.65               |  |  |  |  |  |  |
| Programme to Control common women Cancers in<br>Northeast India                                                      | 4999                | 150               | 155.88                  |  |  |  |  |  |  |
| Total                                                                                                                | 95,872              | 19,950            | 20,047.17               |  |  |  |  |  |  |

| Name                                                                 | Sanctioned<br>Cost | Grant<br>Released | Expenditure<br>Incurred |
|----------------------------------------------------------------------|--------------------|-------------------|-------------------------|
|                                                                      |                    |                   |                         |
| Dr Bhubaneswar Borooah Cancer Institut                               | e, Guwahati, A     | ssam              | 1                       |
| • Strengthening/Renovation/Refurbishing/Replacement, etc.            | 19,162             | 50                | 0                       |
| <ul> <li>New Ancillary building/Refurbishing/Retrofitting</li> </ul> | 13,185             | 100               | 82.66                   |
| Total                                                                | 32,347             | 150               | 82.66                   |
| National Hadron Beam Therapy, ACTREC                                 | 46,800             | 43,700            | 44,464.25               |
| Radiological Research Unit (RRU), ACTREC                             | 2400               | 2400              | 2400                    |
| Women & Children Cancer Wing, ACTREC                                 | 3800               | 3734              | 3731.89                 |
| National Cancer Grid (NCG) - Upgradation of Major Nodes              | 7200               | 7200              | 7200                    |
| Establishment of HBCHRC, Visakhapatnam, Andhra Pradesh               | 55,678             | 39,398            | 39,590.76               |
| Establishment of HBCH (Sangrur) & HBCHRC (Mullanpur),<br>Punjab      | 66,374             | 33,037            | 32,734.37               |
| Establishment of HBCH & MPMMCC, Varanasi, Uttar Pradesh              | 65,000             | 61,581            | 62,355.85               |
| Establishment of HBCHRC, Muzaffarpur, Bihar                          | 19,815             | 707               | 600.25                  |
| Grand Total                                                          | 5,79,119           | 2,50,161          | 2,50,155.05             |