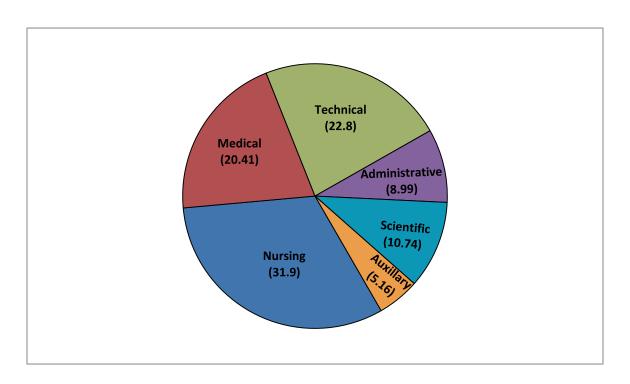

The Schedule of Charges for services offered to patients were revised in this year, since its last revision in 2018. These were uniformly implemented across all centres.

TMC had staff strength of about 4200 with male to female ratio at 47:53. There were approximately 30% employees in the reserved category, the majority being from the Other Backward Class and the