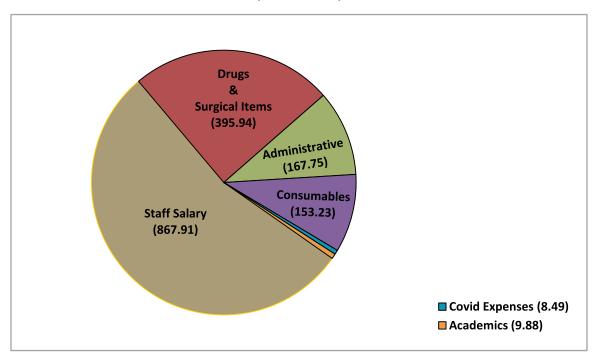

## **Funding**

The details (subject to audit) of Capital Projects sanctioned, Grants released and Expenditure incurred from April 2012 to March 2022.

#### (All figures in INR lakh)

| Name                                                                                                                 | Sanctioned<br>Cost  | Grant<br>Released | Expenditure<br>Incurred |  |  |  |  |  |  |
|----------------------------------------------------------------------------------------------------------------------|---------------------|-------------------|-------------------------|--|--|--|--|--|--|
| Tata Memorial Hospital, Mumbai, Maharashtra                                                                          |                     |                   |                         |  |  |  |  |  |  |
| Augmentation of Healthcare services & the Construction of<br>new hospital building (to be called the Platinum Block) | 93,800              | 3600              | 2777.64                 |  |  |  |  |  |  |
| Advanced Facilities for Diagnostics & Services                                                                       | 29,755              | 29,755            | 26,996.21               |  |  |  |  |  |  |
| Infrastructure development                                                                                           | 3658                | 0                 | 0                       |  |  |  |  |  |  |
| Augmentation & Upgradation of Medical equipment                                                                      | 45,087              | 0                 | 0                       |  |  |  |  |  |  |
| Information Technology Upgradation                                                                                   | 3533                | 0                 | 169.50                  |  |  |  |  |  |  |
| Dharamshala & Doctors residential complex                                                                            | 8000                | 4949              | 7004.5                  |  |  |  |  |  |  |
| Total                                                                                                                | 1,83,833            | 38,304            | 36,947.85               |  |  |  |  |  |  |
| ACTREC, Kharghar, Navi Mumbai, I     Capacity building & development of Novel Cutting-edge                           | Maharashtra<br>5655 | 0                 | 0                       |  |  |  |  |  |  |
| <ul> <li>Capacity building &amp; development of Novel Cutting-edge<br/>Research activities</li> </ul>                | 5655                | 0                 | 0                       |  |  |  |  |  |  |
| Basic & Translational Research in Cancer                                                                             | 7868                | 0                 | 0                       |  |  |  |  |  |  |
| Augmentation & Upgradation of equipment                                                                              | 27,501              | 0                 | 0                       |  |  |  |  |  |  |
| General Infrastructure                                                                                               | 5857                | 70                | 68.20                   |  |  |  |  |  |  |
| Repair & Maintenance of appliances & fixtures                                                                        | 3250                | 0                 | 0                       |  |  |  |  |  |  |
| Information Technology Upgradation                                                                                   | 1800                | 155               | 38.10                   |  |  |  |  |  |  |
| Animal Imaging                                                                                                       | 5355                | 300               | 392.34                  |  |  |  |  |  |  |
| <ul> <li>New Residential Hostel building (G+17) stand alone RCC<br/>structure</li> </ul>                             | 8627                | 0                 | 0                       |  |  |  |  |  |  |
| Advanced facilities for Cancer research & Nuclear medicine                                                           | 24,960              | 19,275            | 19,392.65               |  |  |  |  |  |  |
| Programme to Control common women Cancers in<br>Northeast India                                                      | 4999                | 150               | 155.88                  |  |  |  |  |  |  |
| Total                                                                                                                | 95,872              | 19,950            | 20,047.17               |  |  |  |  |  |  |

| Name                                                                 | Sanctioned<br>Cost | Grant<br>Released | Expenditure<br>Incurred |
|----------------------------------------------------------------------|--------------------|-------------------|-------------------------|
|                                                                      |                    |                   |                         |
| Dr Bhubaneswar Borooah Cancer Institut                               | e, Guwahati, A     | ssam              | 1                       |
| • Strengthening/Renovation/Refurbishing/Replacement, etc.            | 19,162             | 50                | 0                       |
| <ul> <li>New Ancillary building/Refurbishing/Retrofitting</li> </ul> | 13,185             | 100               | 82.66                   |
| Total                                                                | 32,347             | 150               | 82.66                   |
| National Hadron Beam Therapy, ACTREC                                 | 46,800             | 43,700            | 44,464.25               |
| Radiological Research Unit (RRU), ACTREC                             | 2400               | 2400              | 2400                    |
| Women & Children Cancer Wing, ACTREC                                 | 3800               | 3734              | 3731.89                 |
| National Cancer Grid (NCG) - Upgradation of Major Nodes              | 7200               | 7200              | 7200                    |
| Establishment of HBCHRC, Visakhapatnam, Andhra Pradesh               | 55,678             | 39,398            | 39,590.76               |
| Establishment of HBCH (Sangrur) & HBCHRC (Mullanpur),<br>Punjab      | 66,374             | 33,037            | 32,734.37               |
| Establishment of HBCH & MPMMCC, Varanasi, Uttar Pradesh              | 65,000             | 61,581            | 62,355.85               |
| Establishment of HBCHRC, Muzaffarpur, Bihar                          | 19,815             | 707               | 600.25                  |
| Grand Total                                                          | 5,79,119           | 2,50,161          | 2,50,155.05             |