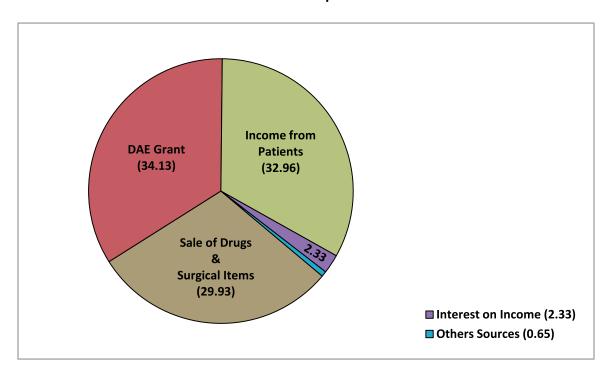

## **Funding**

The details (subject to audit) of Capital Projects sanctioned, Grants released and Expenditure incurred from April 2012 to March 2022.

#### (All figures in INR lakh)

| Name                                                                                                                 | Sanctioned<br>Cost  | Grant<br>Released | Expenditure<br>Incurred |  |  |  |  |  |  |
|----------------------------------------------------------------------------------------------------------------------|---------------------|-------------------|-------------------------|--|--|--|--|--|--|
| Tata Memorial Hospital, Mumbai, Maharashtra                                                                          |                     |                   |                         |  |  |  |  |  |  |
| Augmentation of Healthcare services & the Construction of<br>new hospital building (to be called the Platinum Block) | 93,800              | 3600              | 2777.64                 |  |  |  |  |  |  |
| Advanced Facilities for Diagnostics & Services                                                                       | 29,755              | 29,755            | 26,996.21               |  |  |  |  |  |  |
| Infrastructure development                                                                                           | 3658                | 0                 | 0                       |  |  |  |  |  |  |
| Augmentation & Upgradation of Medical equipment                                                                      | 45,087              | 0                 | 0                       |  |  |  |  |  |  |
| Information Technology Upgradation                                                                                   | 3533                | 0                 | 169.50                  |  |  |  |  |  |  |
| Dharamshala & Doctors residential complex                                                                            | 8000                | 4949              | 7004.5                  |  |  |  |  |  |  |
| Total                                                                                                                | 1,83,833            | 38,304            | 36,947.85               |  |  |  |  |  |  |
| ACTREC, Kharghar, Navi Mumbai, I     Capacity building & development of Novel Cutting-edge                           | Maharashtra<br>5655 | 0                 | 0                       |  |  |  |  |  |  |
| <ul> <li>Capacity building &amp; development of Novel Cutting-edge<br/>Research activities</li> </ul>                | 5655                | 0                 | 0                       |  |  |  |  |  |  |
| Basic & Translational Research in Cancer                                                                             | 7868                | 0                 | 0                       |  |  |  |  |  |  |
| Augmentation & Upgradation of equipment                                                                              | 27,501              | 0                 | 0                       |  |  |  |  |  |  |
| General Infrastructure                                                                                               | 5857                | 70                | 68.20                   |  |  |  |  |  |  |
| Repair & Maintenance of appliances & fixtures                                                                        | 3250                | 0                 | 0                       |  |  |  |  |  |  |
| Information Technology Upgradation                                                                                   | 1800                | 155               | 38.10                   |  |  |  |  |  |  |
| Animal Imaging                                                                                                       | 5355                | 300               | 392.34                  |  |  |  |  |  |  |
| <ul> <li>New Residential Hostel building (G+17) stand alone RCC<br/>structure</li> </ul>                             | 8627                | 0                 | 0                       |  |  |  |  |  |  |
| Advanced facilities for Cancer research & Nuclear medicine                                                           | 24,960              | 19,275            | 19,392.65               |  |  |  |  |  |  |
| Programme to Control common women Cancers in<br>Northeast India                                                      | 4999                | 150               | 155.88                  |  |  |  |  |  |  |
| Total                                                                                                                | 95,872              | 19,950            | 20,047.17               |  |  |  |  |  |  |

| Name                                                                 | Sanctioned<br>Cost | Grant<br>Released | Expenditure<br>Incurred |
|----------------------------------------------------------------------|--------------------|-------------------|-------------------------|
|                                                                      |                    |                   |                         |
| Dr Bhubaneswar Borooah Cancer Institut                               | e, Guwahati, A     | ssam              | 1                       |
| • Strengthening/Renovation/Refurbishing/Replacement, etc.            | 19,162             | 50                | 0                       |
| <ul> <li>New Ancillary building/Refurbishing/Retrofitting</li> </ul> | 13,185             | 100               | 82.66                   |
| Total                                                                | 32,347             | 150               | 82.66                   |
| National Hadron Beam Therapy, ACTREC                                 | 46,800             | 43,700            | 44,464.25               |
| Radiological Research Unit (RRU), ACTREC                             | 2400               | 2400              | 2400                    |
| Women & Children Cancer Wing, ACTREC                                 | 3800               | 3734              | 3731.89                 |
| National Cancer Grid (NCG) - Upgradation of Major Nodes              | 7200               | 7200              | 7200                    |
| Establishment of HBCHRC, Visakhapatnam, Andhra Pradesh               | 55,678             | 39,398            | 39,590.76               |
| Establishment of HBCH (Sangrur) & HBCHRC (Mullanpur),<br>Punjab      | 66,374             | 33,037            | 32,734.37               |
| Establishment of HBCH & MPMMCC, Varanasi, Uttar Pradesh              | 65,000             | 61,581            | 62,355.85               |
| Establishment of HBCHRC, Muzaffarpur, Bihar                          | 19,815             | 707               | 600.25                  |
| Grand Total                                                          | 5,79,119           | 2,50,161          | 2,50,155.05             |