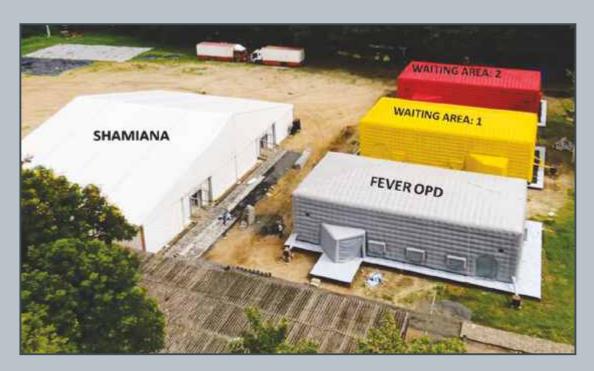

#### **Bihar**

The Homi Bhabha Cancer Hospital & Research Centre (HBCHRC) in Muzaffarpur was the 9<sup>th</sup> cancer centre approved by the DAE that would be constructed on the 14 acre land in the campus of the existing Sri Krishna Medical College & Hospital (SKMCH). Though the construction work had yet to begin, the preventive oncology and clinical care services were started from February 4, 2021 from the modular prefabricated hospital structure. The structure contained the out-patients department, a 50-bed

day-care facility and the required basic administrative facilities. The SKMCH graciously provided HBCHRC with 10-bed ward and one operating room for in-patient services; the first surgery being performed on February 11. The patient footfalls were more than 13,000 and almost 2000 patients registered with the hospital. Surgeries (almost 400) were performed and day-care chemotherapy (~5000) offered in the premises of SKMCH.