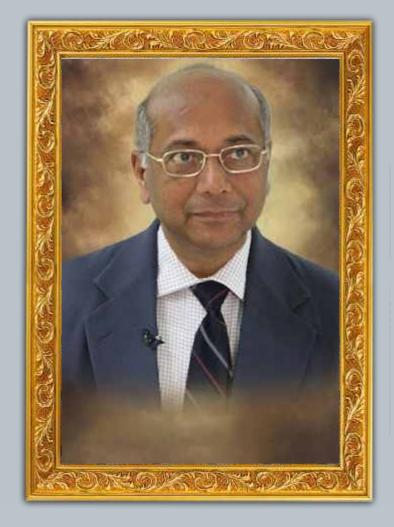

## Dr Srikumar Banerjee

(25.04.1946-23.05.2021)

Chairman, Atomic Energy Commission (AEC) &

Secretary, Department of Atomic Energy (DAE) (30.11.2009–30.04.2012)

Director, Bhabha Atomic Research Centre (BARC), Mumbai (30.04.2004–19.05.2010)

Recipient of the Padma Shri, 2005.

Gloom enveloped DAE-BARC-TMC once again in mid 2021. The Department of Atomic Energy lost another stalwart, Dr Srikumar Banerjee (25.04.1946–23.05.2021) in the wee hours of the morning following a heart attack. He was known as a great physical metallurgist and was the Chairman, Atomic Energy Commission & Secretary Department of Atomic Energy (30.11.2009–30.04.2012) and the Director, Bhabha Atomic Research Centre, Mumbai (30.04.2004–19.05.2010). He was awarded the Padma Shri in 2005 in the Science & Engineering category.