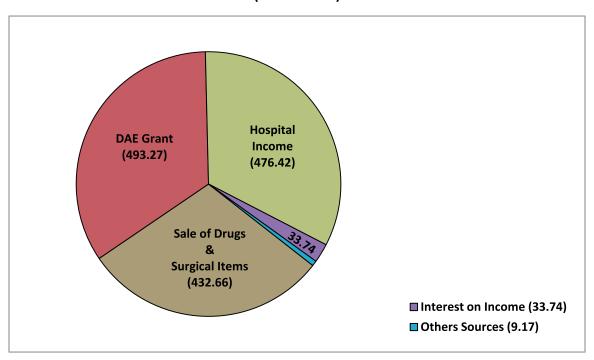

--|----------------|----------|-------------|--|--|
| Covid Expenses                                        | Drugs &<br>Surgical Items | Staff salary | Administrative | Academic | Consumables |  |  |
| 8.49                                                  | 395.94                    | 867.91       | 167.75         | 9.88     | 153.23      |  |  |

<sup>\*</sup>Exclusive of income/expenditure of BBCI in Guwahati.

- The **Centre for Cancer Epidemiology** (CCE) in Navi Mumbai is not an income generating centre.
- The **Dr Bhubaneswar Borooah Cancer Institute** in Guwahati has its own government PAN number for auditing their balance statements.
- The cancer hospitals in Mullanpur & Muzaffarpur in the States of Punjab & Bihar were not yet operational.

Income, ≅ INR 1445 crore (2021 - 2022)



Expenditure, ≅ INR 1603 INR crore (2021 - 2022)



### How the Paisa in a Rupee was earned



### Where the Paisa from the Rupee went



Staff Salary of ≅ INR 867 crore; Staff category salary (%)



Percentage Expenses of ≅ INR 339 crore other than Staff salary & Sale of Drugs & Surgical items





The Tata Memorial Hospital's Covid-19 screening facility at the St. Xavier's ground in Parel, Mumbai.



Dr. RA Badwe (Director TMC) with Shri HC Agrawal (Chief Postmaster General, Maharashtra & Goa Circle) and and Ms Swati Pandey (Postmaster General, Mumbai Region), at the release of Special Cover by the Maharashtra Postal Circle on the occasion of World Cancer Day on February 4, 2021.

Tata Memorial Hospital (TMH)
Dr. E. Borges Marg, Parel East,
Mumbai - 400012, Maharashtra.

Tel: +91 22 241