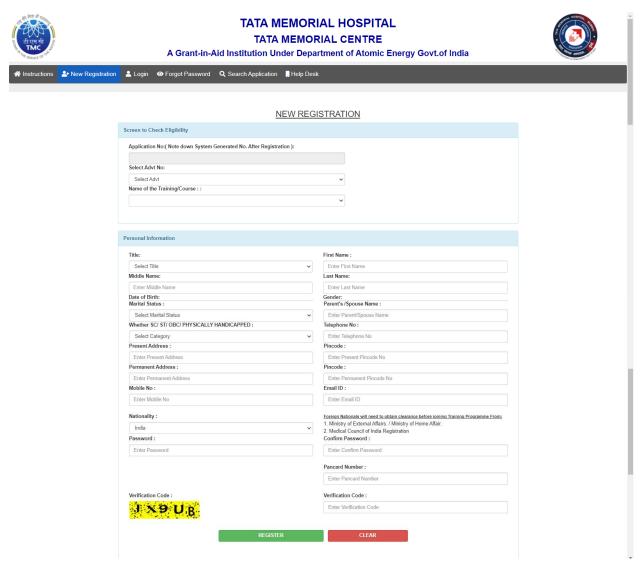

## 1) NEW REGISTRATION:

- > for New Registration click on New Registration Menu
- Select advt number and course applying
- > Fill all the mandatory details

## 4) PERSONAL INFOMATION PAGE:

- ➤ Here you will get your personal information details.
- You can modify the details by clicking on update button as below.
- Click next button to proceed next screen