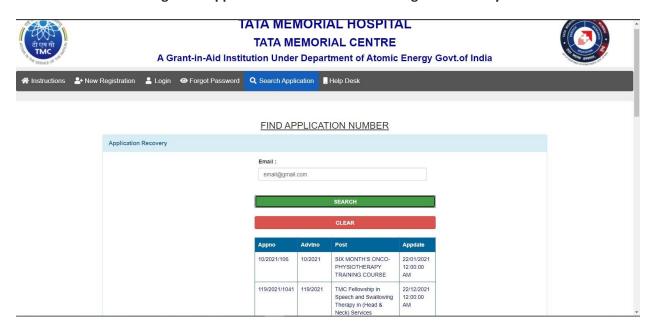

# 12) SEARCH APPLICATION:

- In case you forgot your application number or mail not received
- > Enter the email id and search application
- > You will get the application numbers which are registered with your email id