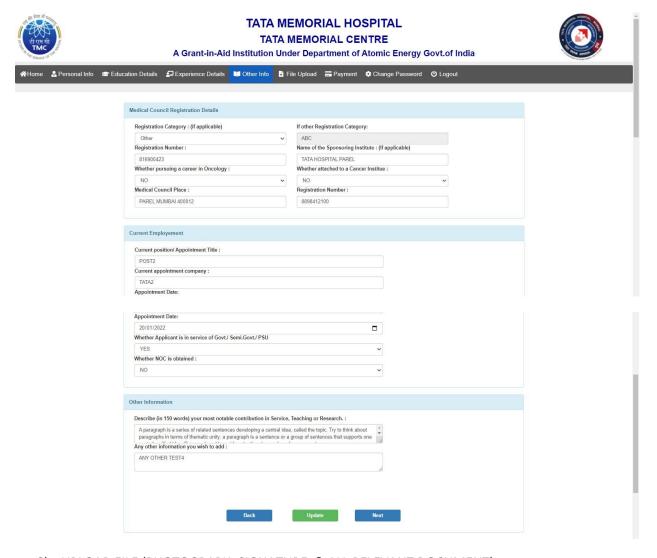

#### 7) OTHER INFORMATION PAGE:

- If any other information you wish to add you have to mention here.
- Click on next button to proceed next screen.

8) UPLOAD FILE (PHOTOGRAPH, SIGNATURE, & ALL RELEVANT DOCUMENT):