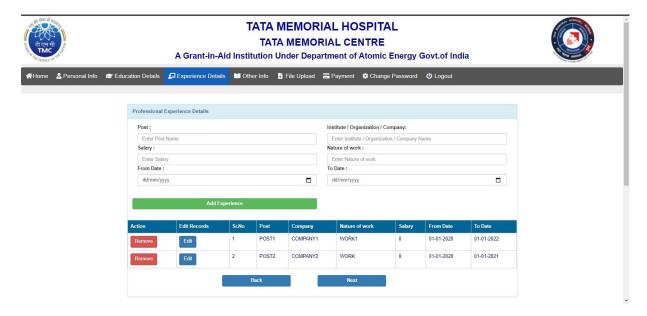

## 6) PROFESSONAL EXPERIENCE:

- You have to mention at least one experience details to proceed next
- To update details you have to click on edit button and change details and click on update
- Click next button to proceed next screen