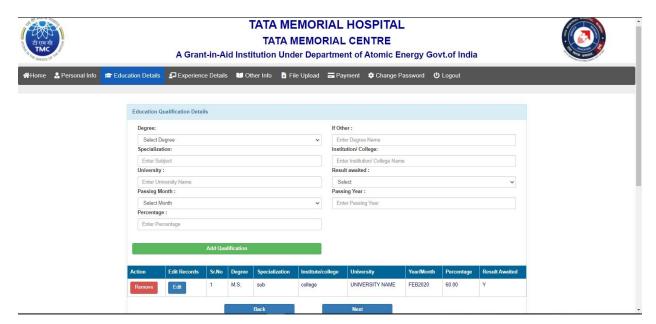

# 5) EDUCATIONAL DETAILS PAGE

- You have to mention at least one education details
- Click next button to proceed next screen

> To modify the details click on edit button and change details and click on update