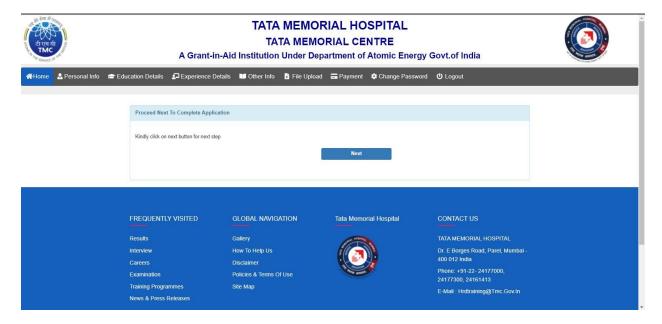

## 1) NEW REGISTRATION:

- > for New Registration click on New Registration Menu
- Select advt number and course applying
- > Fill all the mandatory details



## After Successful Registration you will receive email with credentials



# 2) LOGIN PAGE:

➤ Login with Application Number and Password to complete the form.



## 3) HOME PAGE:

You have to click on next button to complete the form



## 4) PERSONAL INFOMATION PAGE:

- ➤ Here you will get your personal information details.
- You can modify the details by clicking on update button as below.
- Click next button to proceed next screen



# 5) EDUCATIONAL DETAILS PAGE

- You have to mention at least one education details
- Click next button to proceed next screen



> To modify the details click on edit button and change details and click on update



## 6) PROFESSONAL EXPERIENCE:

- You have to mention at least one experience details to proceed next
- To update details you have to click on edit button and change details and click on update
- Click next button to proceed next screen



#### 7) OTHER INFORMATION PAGE:

- If any other information you wish to add you have to mention here.
- Click on next button to proceed ne