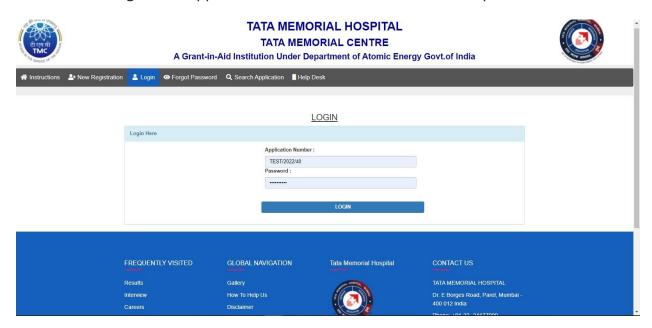

# 2) LOGIN PAGE:

➤ Login with Application Number and Password to complete the form.