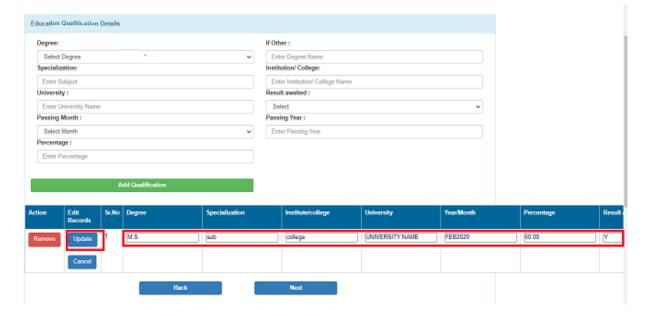

# 5) EDUCATIONAL DETAILS PAGE

- You have to mention at least one education details
- Click next button to proceed next screen

> To modify the details click on edit button and change details and click on update