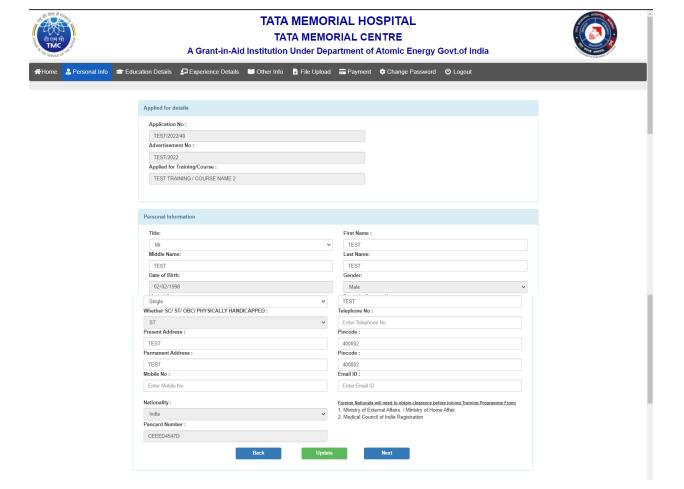

## 4) PERSONAL INFOMATION PAGE:

- ➤ Here you will get your personal information details.
- You can modify the details by clicking on update button as below.
- Click next button to proceed next screen