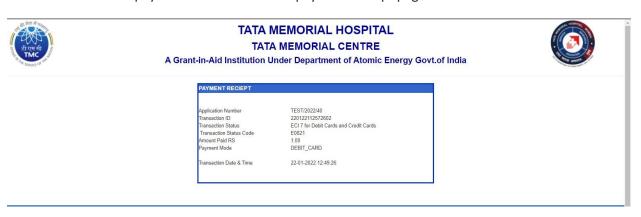

After payment will redirected to payment receipt page

- You have to login with credentials and preview your form and submit the application
- > NOTE: after submission details you are not allowed to modify any details before submitting the application make sure that all details are correct.