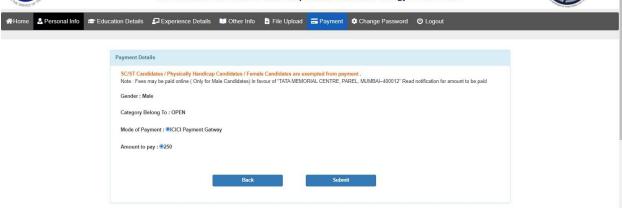

## 9) PAYMENT SCREEN:

> Kindly click on submit button to pay the fees (If Applicable.)