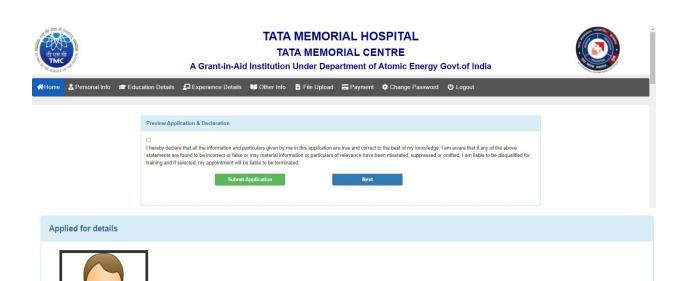

# 10) APPLICATION PREVIEW AND SUBMIT

- Kindly check the application all details and check declaration and submit the application
- NOTE: after submission details you are not allowed to modify any details before submitting the application make sure that all details are correct