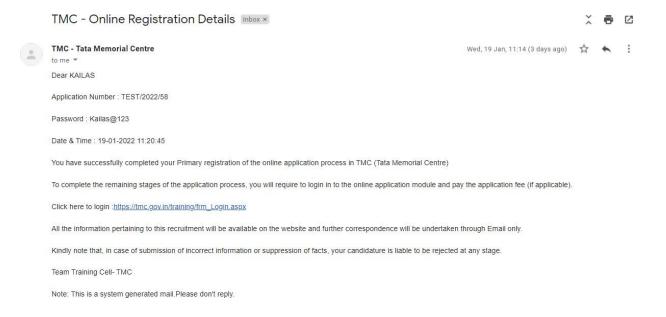

## 1) NEW REGISTRATION:

- > for New Registration click on New Registration Menu
- Select advt number and course applying
- > Fill all the mandatory details



## After Successful Registration you will receive email with credentials



# 2) LOGIN PAGE:

➤ Login with Application Number and Password to complete the form.



## 3) HOME PAGE:

You have to click on next button to complete the form



## 4) PERSONAL INFOMATION PAGE:

- ➤ Here you will get your personal information details.
- You can modify the details by clicking on update button as below.
- Click next button to proceed next screen



# 5) EDUCATIONAL DETAILS PAGE

- You have to mention at least one education details
- Click next button to proceed next screen



> To modify the details click on edit button and change details and click on update



## 6) PROFESSONAL EXPERIENCE:

- You have to mention at least one experience details to proceed next
- To update details you have to click on edit button and change details and click on update
- Click next button t