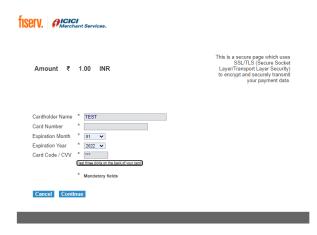

# TATA MEMORIAL HOSPITAL TATA MEMORIAL CENTRE

A Grant-in-Aid Institution Under Department of Atomic Energy Govt.of India

> After clicking on next you will be redirected to bank server.

Select appropriate option and pay the fees