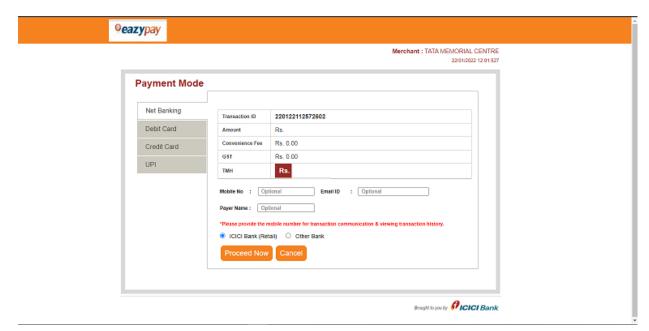

# TATA MEMORIAL HOSPITAL TATA MEMORIAL CENTRE

A Grant-in-Aid Institution Under Department of Atomic Energy Govt.of India

> After clicking on next you will be redirected to bank server.

Select appropriate option and pay the fees