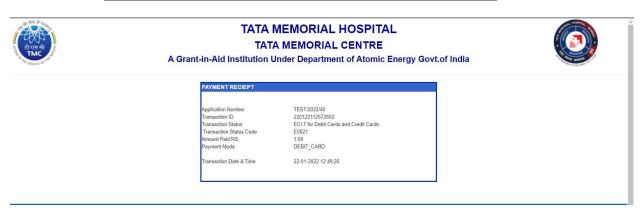

After clicking on Pay Now you will be redirected to bank server. Select appropriate option and pay the fees

> After payment will redirected to payment receipt page

- You have to login with credentials and preview your form and submit the Online Final application
- NOTE: After Final Submission you are not allowed to modify any details before submigthe application make sure that all details are correct.

> After Final Submitting the Online Application, You will get the message Application Submitted.

After Final Submission you will get the download bottom of application and fee receipt button (If Applicable)