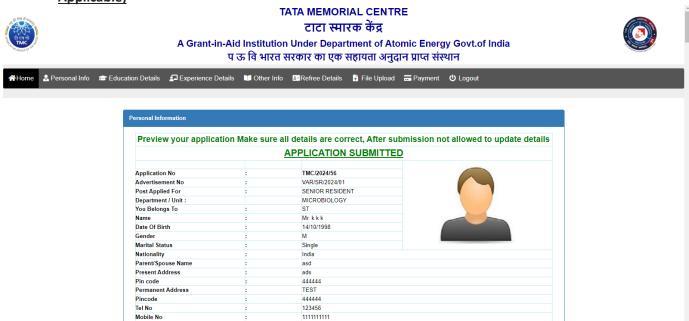

#### 10) APPLICATION PREVIEW AND SUBMIT

- You have to preview your Online Application Form, All Details with Attachment are correctly attached or not.
- After Submit Final Online Application you are not allowed to modify any details, Before Submitting make sure that all details are correct.
- After Checking All details you have to go Down, Check the declaration checkbox and Click on Submit Online Application Button to Submit your Online Application