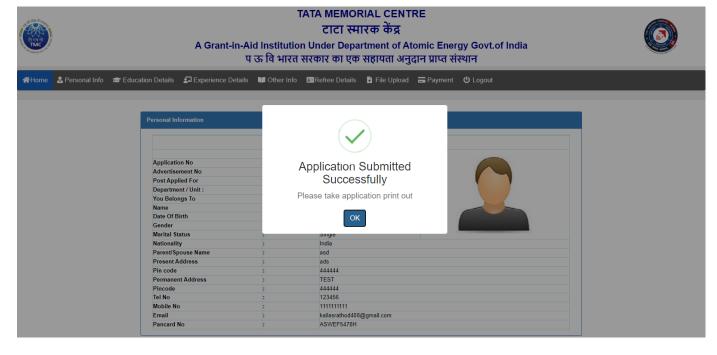

> After Final Submitting the Online Application, You will get the message Application Submitted.

After Final Submission you will get the download bottom of application and fee receipt button (If Applicable)