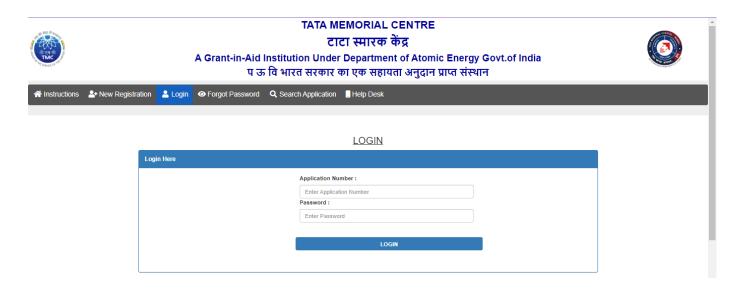

## 2) LOGIN PAGE:

➤ Login with Application Number and Password to complete the form.