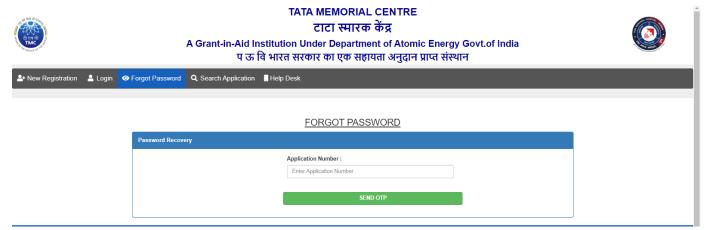

#### 11) FINAL SUBMISSION EMAIL TO CANDIDATE

- In case you forgot your password
- > Enter application number and click on send OTP button
- You will receive OTP on registered email ID
- After OTP validation you can change password