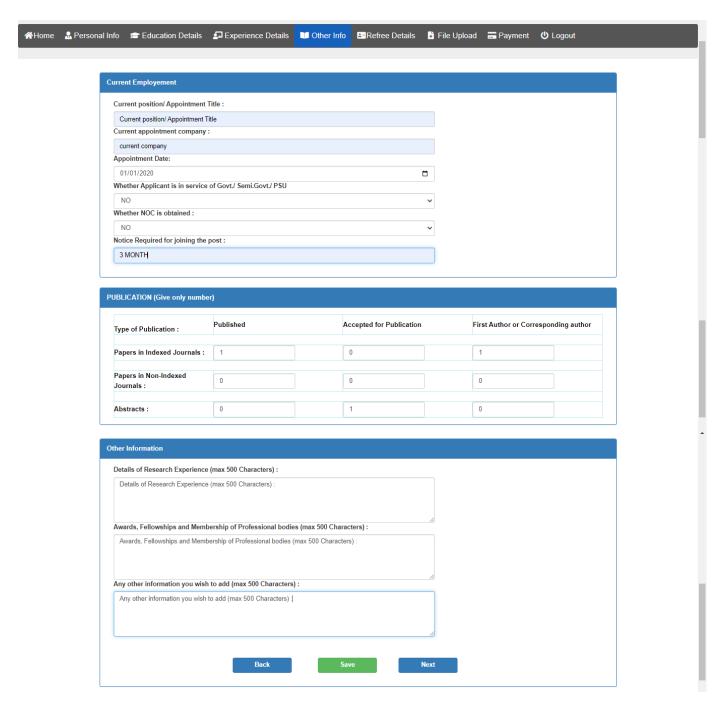

#### 6) OTHER INFORMATION PAGE:

- > Add Medical Council Registration details if Applicable
- If any other information you wish to add you have to mention here.
- Click on next button to go next screen.