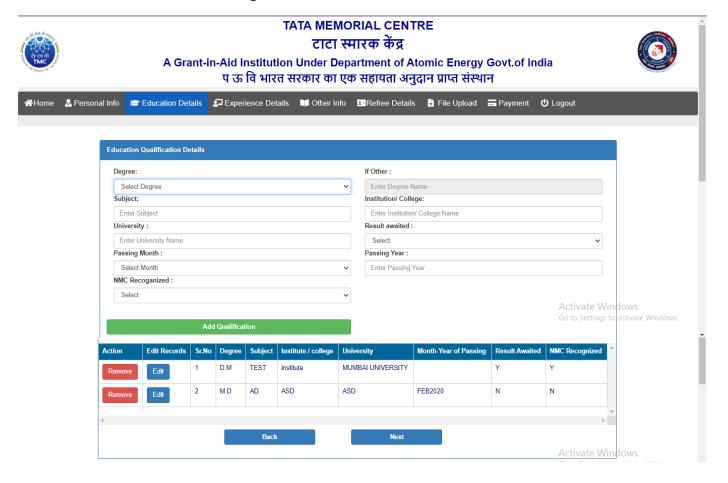

### 4) EDUCATIONAL DETAILS PAGE

- You have to add at least one education details go proceed next step
- Click next button to go to next screen