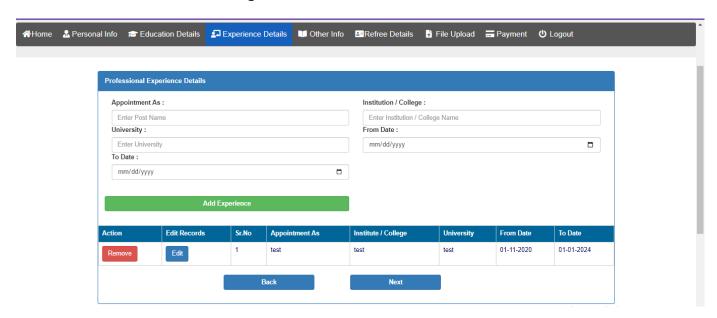

#### 5) PROFESSONAL EXPERIENCE: (Training period will not counted as Experience)

- You have to experience details if any it's not mandatory to fill.
- Click next button to go to next screen