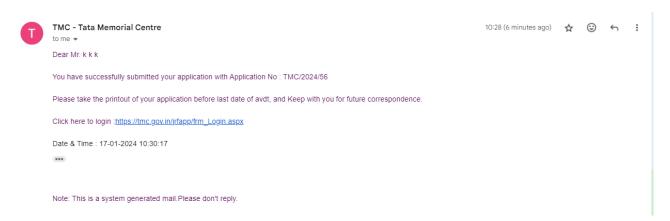

#### 11) FINAL SUBMISSION EMAIL TO CANDIDATE

- In case you forgot your password
- > Enter application number and click on send OTP button
- You will receive OTP on registered email ID
- After OTP validation you can change password