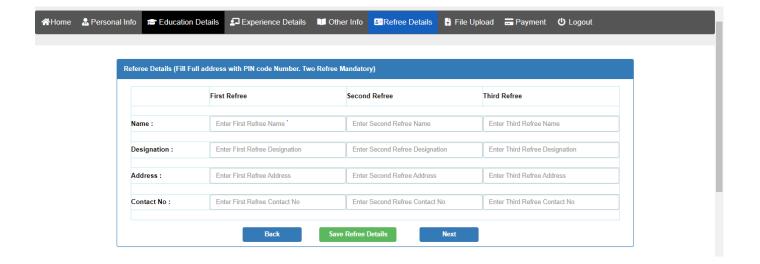

#### 7) Referee Details (Fill Full address with PIN code & Number of Each Referee )

- You have to add at least Two Referee Details
- Click on Next Button to go to next Screen