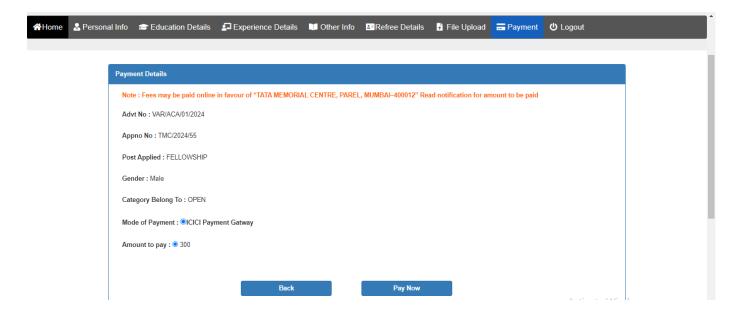

#### 9) PAYMENT SCREEN (CHECK ADVT FOR PAYMENT MANDATORY FOR ALL CANDIDATES OR NOT):

- Kindly click on <u>Pay Now</u> button to pay the fees (If Applicable.)
- Note: Fees may be paid online in favor of "TATA MEMORIAL CENTRE, PAREL, MUMBAI–400012" Read notification for amount to be paid