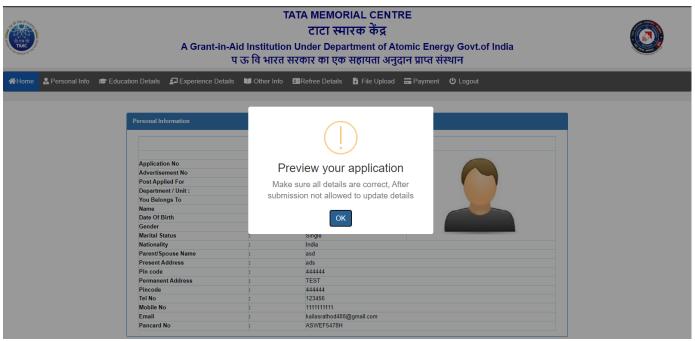

#### 10) APPLICATION PREVIEW AND SUBMIT

- You have to preview your Online Application Form, All Details with Attachment are correctly attached or not.
- After Submit Final Online Application you are not allowed to modify any details, Before Submitting make sure that all details are correct.
- After Checking All details you have to go Down, Check the declaration checkbox and Click on Submit Online Application Button to Submit your Online Application