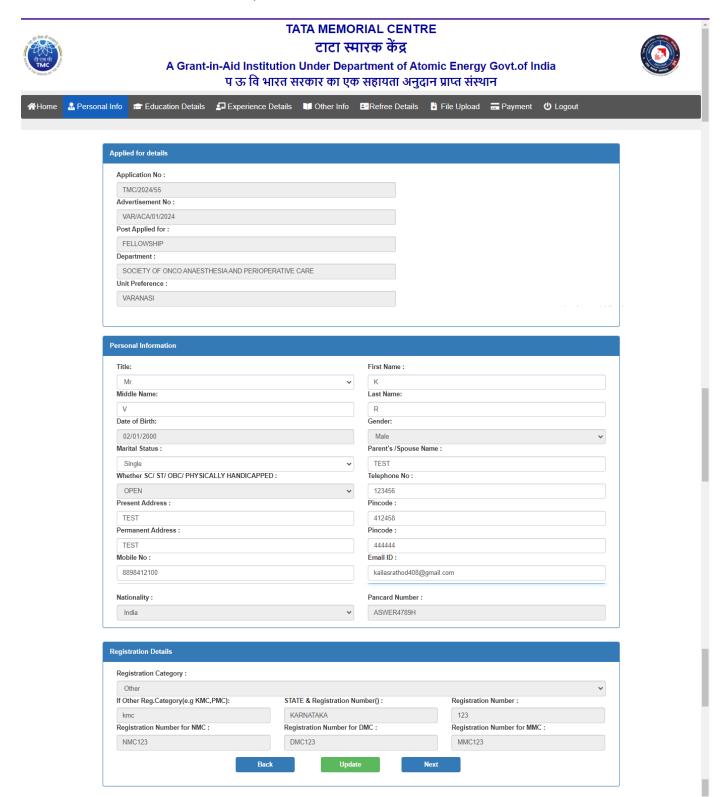

#### 3) PERSONAL INFOMATION PAGE:

- ➤ Here you will get your personal information details.
- You can modify the details by clicking on update button as below.
- Click next button to proceed next screen