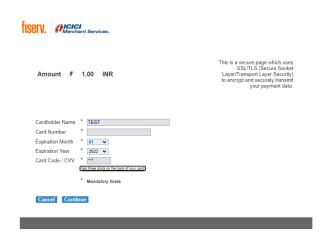

#### 9) PAYMENT SCREEN (CHECK ADVT FOR PAYMENT MANDATORY FOR ALL CANDIDATES OR NOT):

- Kindly click on <u>Pay Now</u> button to pay the fees (If Applicable.)
- Note: Fees may be paid online in favor of "TATA MEMORIAL CENTRE, PAREL, MUMBAI–400012" Read notification for amount to be paid

After clicking on Pay Now you will be redirected to bank server. Select appropriate option and pay the fees

> After payment will redirected to payment receipt page

- You have to login with credentials and preview your form and submit the Online Final application
- NOTE: After Final Submission you are not allowed to modify any details before submigthe application make sure that all details are correct.