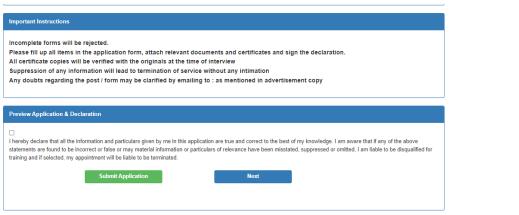

#### 10) APPLICATION PREVIEW AND SUBMIT

- You have to preview your Online Application Form, All Details with Attachment are correctly attached or not.
- After Submit Final Online Application you are not allowed to modify any details, Before Submitting make sure that all details are correct.
- After Checking All details you have to go Down, Check the declaration checkbox and Click on Submit Online Application Button to Submit your Online Application