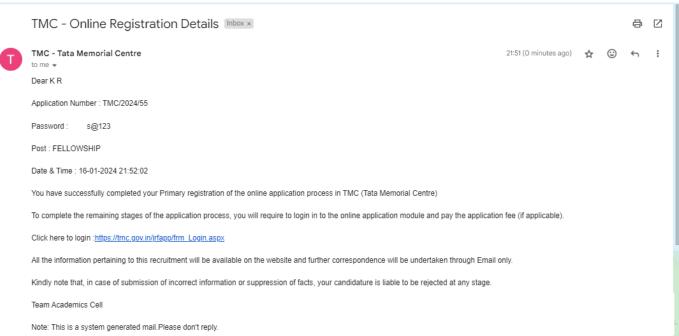

> After Successful Registration you will receive email with credentials

#### **EMAIL:**