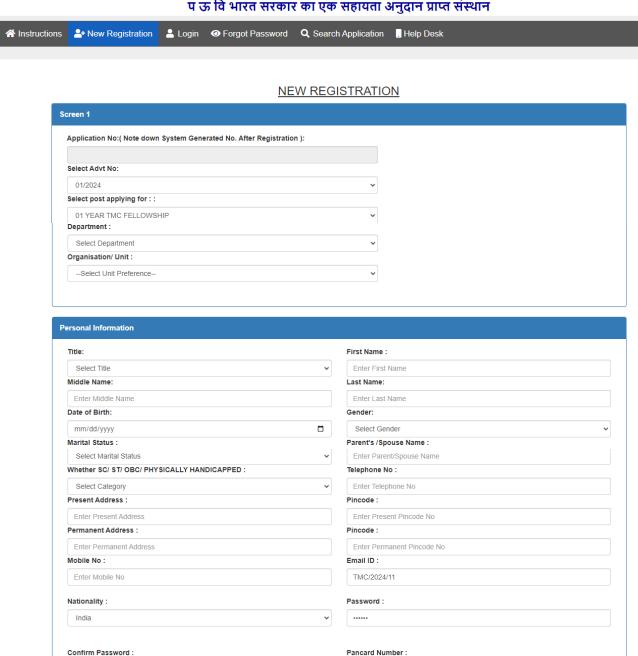

#### 1) **NEW REGISTRATION:**

Enter Confirm Password

- For New Registration click on New Registration Menu
- > Select Advertisement number, Post Applied For and Belongs to Category
- All the field are mandatory to fill for New Registration / New Application.

## TATA MEMORIAL CENTRE टाटा स्मारक केंद्र

A Grant-in-Aid Institution Under Department of Atomic Energy Govt.of India प ऊ वि भारत सरकार का एक सहायता अनुदान प्राप्त संस्थान

Enter Pancard Number

| Registration Category :           |                             |                         |                               |
|-----------------------------------|-----------------------------|-------------------------|-------------------------------|
| Select Category                   |                             |                         |                               |
| Registration Number for NMC :     | Registration Number for DMC | ):                      | Registration Number for MMC : |
| Enter Registration Number for NMC | Registration Number for DMC |                         | Registration Number for MMC   |
| Verification Code :               | v                           | erification Code :      |                               |
| 7 KMBR()                          |                             | Enter Verification Code |                               |
| B. D. VK                          |                             |                         |                               |
|                                   |                             |                         |                               |
|                                   | REGISTER                    | CLEAR                   |                               |