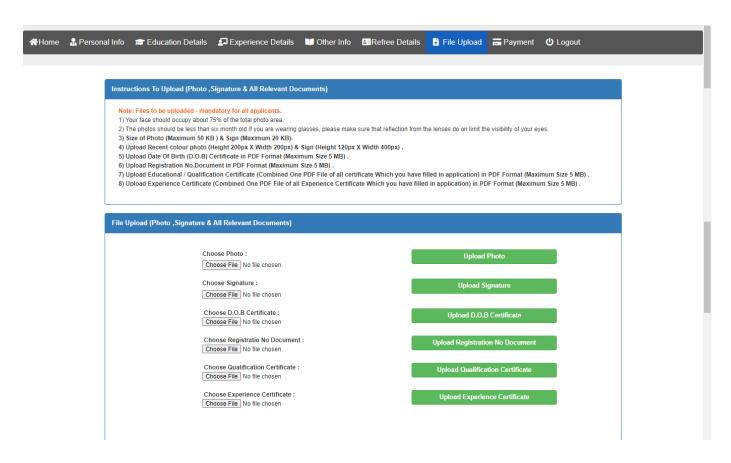

# 8) <u>UPLOAD FILE (Photo, Signature, D.O.B Proof, Educational Certificate, Experience Certificate, Cast</u> Certificate (If Applicable))

- Note: Files to be uploaded mandatory for all applicants.
  - 1) Your face should occupy about 75% of the total photo area.
  - 2) The photos should be less than six month old. If you are wearing glasses, please make sure that reflection from the lenses do on limit the visibility of your eyes.
  - 3) Size of Photo (Maximum 50 KB) & Sign (Maximum 20 KB).
  - 4) Upload Recent colour photo (Height 200px X Width 200px) & Sign (Height 120px X Width 400px) .
  - 5) Upload Date Of Birth (D.O.B) Certificate in PDF Format (Maximum Size 5 MB) .
  - 6) Upload Registration No.Document in PDF Format (Maximum Size 5 MB) .
  - 7) Upload Educational / Qualification Certificate (Combined One PDF File of all certificate Which you have filled in application) in PDF Format (Maximum Size 5 MB) .
  - 8) Upload Experience Certificate (Combined One PDF File of all Experience Certificate Which you have filled in application) in PDF Format (Maximum Size 5 MB).