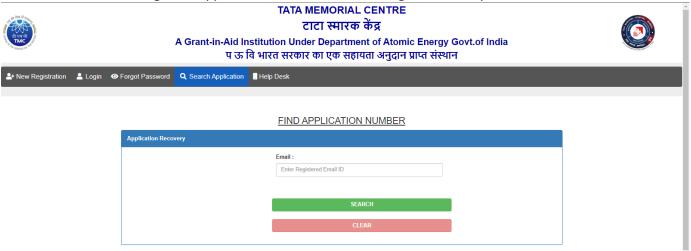

#### **SEARCH APPLICATION:**

- In case you forgot your application number or Credentials not received in mail
- > Enter the **Registered Email id** and search application
- You will get the application numbers which are registered with your email id