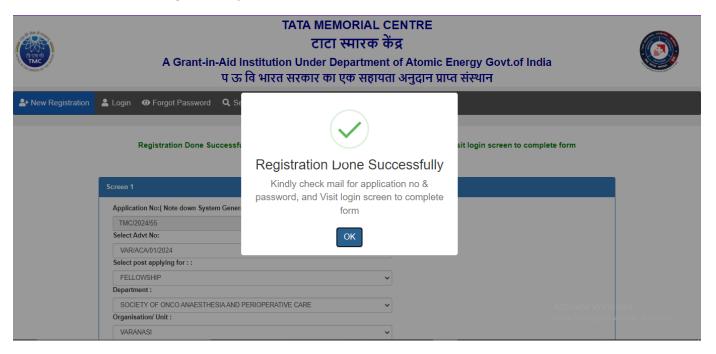

#### 1) **NEW REGISTRATION:**

Enter Confirm Password

- For New Registration click on New Registration Menu
- > Select Advertisement number, Post Applied For and Belongs to Category
- All the field are mandatory to fill for New Registration / New Application.

> After Successful Registration you will receive email with credentials